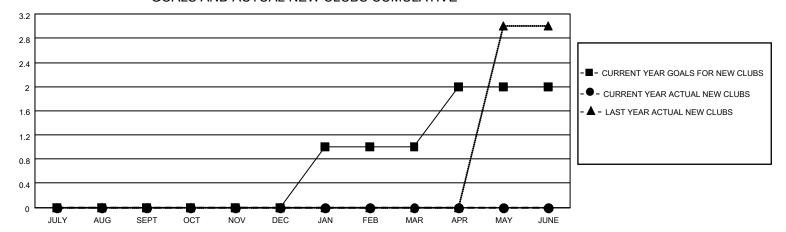

## District 118 Y

| Clubs RESULTS FOR 2022-2023 |   |   |   | Members RESULTS FOR 2022-2023 |    |    |    |
|-----------------------------|---|---|---|-------------------------------|----|----|----|
|                             |   |   |   |                               |    |    |    |
| JULY/AUG/SEPT               | 0 | 0 | 0 | JULY/AUG/SEPT                 | 70 | 19 | 11 |
| OCT/NOV/DEC                 | 0 | 0 | 0 | OCT/NOV/DEC                   | 25 | 34 | 49 |
| JAN/FEB/MAR                 | 1 | 0 | 0 | JAN/FEB/MAR                   | 30 | 0  | 0  |
| APR/MAY/JUNE                | 1 | 0 | 0 | APR/MAY/JUNE                  | 25 | 0  | 0  |

### GOALS AND ACTUAL NEW CLUBS CUMULATIVE