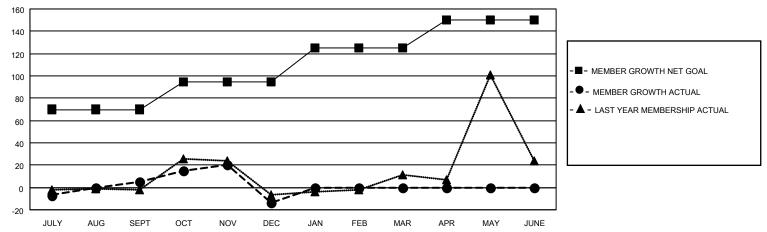

## District 118 Y

| Clubs RESULTS FOR 2022-2023 |   |   |   | Members RESULTS FOR 2022-2023 |    |    |    |
|-----------------------------|---|---|---|-------------------------------|----|----|----|
|                             |   |   |   |                               |    |    |    |
| JULY/AUG/SEPT               | 0 | 0 | 0 | JULY/AUG/SEPT                 | 70 | 19 | 11 |
| OCT/NOV/DEC                 | 0 | 0 | 0 | OCT/NOV/DEC                   | 25 | 34 | 49 |
| JAN/FEB/MAR                 | 1 | 0 | 0 | JAN/FEB/MAR                   | 30 | 0  | 0  |
| APR/MAY/JUNE                | 1 | 0 | 0 | APR/MAY/JUNE                  | 25 | 0  | 0  |

#### GOALS AND ACTUAL MEMBERS CUMULATIVE

| DROPPED CLUBS: 0 |    | 19 CLUBS OF 55 ADDED 1 OR<br>MORE NEW MEMBERS | GENDER DISTRIBUTION                 |              |  |
|------------------|----|-----------------------------------------------|-------------------------------------|--------------|--|
|                  |    | WORLD NEW WEIWBERG                            | MALE                                | 468 (37.08%) |  |
|                  |    |                                               | FEMALE                              | 794 (62.92%) |  |
| DROPPED MEMBERS  |    |                                               | NON BINARY                          | 0 (0.00%)    |  |
|                  |    |                                               | PREFER NOT TO ANSWER                | 0 (0.00%)    |  |
| DECEASED         | 3  |                                               |                                     |              |  |
| CLUB CANCELLED   | 0  | CLICK HERE FOR CUMULATIVE                     | TOTAL FAMILY UNIT MEMBERS 300       |              |  |
| OTHER            | 57 | MEMBERSHIP DATA                               |                                     |              |  |
| TOTAL            | 60 |                                               | FAMILY MEMBERS PAYING HALF DUES 161 |              |  |
|                  |    |                                               |                                     |              |  |